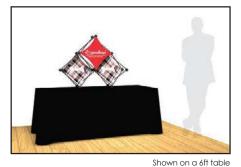

## SalesMate 3 Quad Pyramid & 2x2 Pop-Up Displays

3 Quad Kit A (table and throw not included)

3 Quad Kit B (table and throw not included)

3 Quad Kit C (table and throw not included)

2x2 Kit A

(table and throw not included)

Shown on a 6ft table

3 Quad Kit D (table and throw not included)

3 Quad Kit E

Shown on a 6ft table

(table and throw not included)

2x2 Kit C (table and throw not included)

Shown on a 6ft table

2x2 Kit D (table and throw not included)