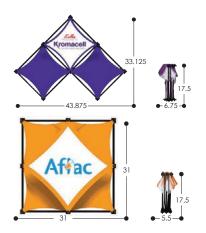

## SalesMate 3 Quad Pyramid & 2x2 Pop-Up Displays

3 Quad Kit A (table and throw not included)

3 Quad Kit B (table and throw not included)

3 Quad Kit C (table and throw not included)

2x2 Kit A

(table and throw not included)

Shown on a 6ft table

3 Quad Kit D (table and throw not included)

3 Quad Kit E

Shown on a 6ft table

(table and throw not included)

2x2 Kit C (table and throw not included)

Shown on a 6ft table

2x2 Kit D (table and throw not included)