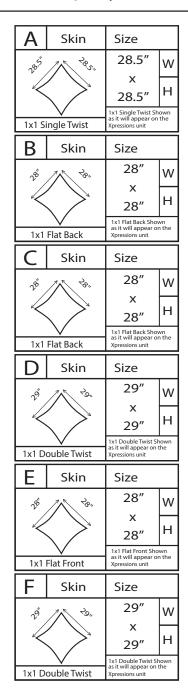

## • File Setup •

FOR GENERAL FILE SETUP CONSULT THE FULL FILE PREP GUIDELINE AT: http://xpressions-snap.com/guidelines.htm

For all XSnap skins we require 1.5" of bleed OVERALL (.75" on all sides). If bleed is not provided to us we will do our best to add/clone your artwork when applicable. If not, we will need to bleed out your image to ensure we have enough for print/finishing. See example below: