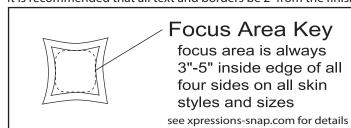

Artwork provided w/out bleed

Image bled out for print size

Finished Size

X-Factor

Due to the nature of the Xpressions® graphics, we recommend keeping all artwork elements you do not want distorted (ie text, logos, or faces) 3-5" in on all sides. Examples below: