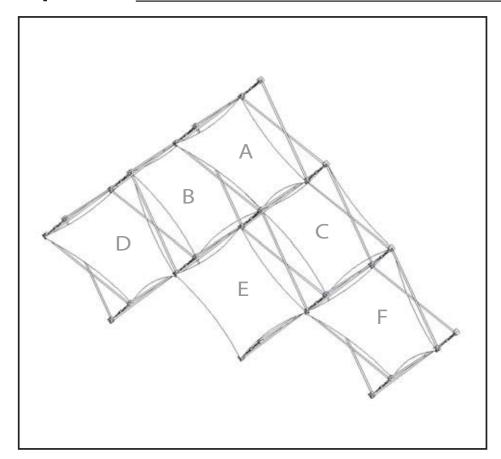

## • File Setup •

FOR GENERAL FILE SETUP CONSULT THE FULL FILE PREP GUIDELINE AT: http://xpressions-snap.com/guidelines.htm

For all XSnap skins we require 1.5" of bleed OVERALL (.75" on all sides). If bleed is not provided to us we will do our best to add/clone your artwork when applicable. If not, we will need to bleed out your image to ensure we have enough for print/finishing. See example below: