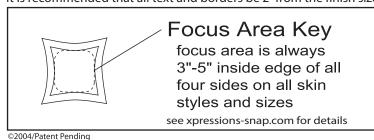

Artwork provided w/out bleed

Image bled out for print size

Finished Size

X-Factor

Due to the nature of the Xpressions® graphics, we recommend keeping all artwork elements you do not want distorted (ie text, logos, or faces) 3-5" in on all sides. Examples below: