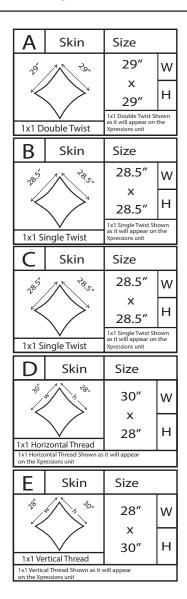

Please add a 1.5" bleed on all sides of each file submitted.

It is recommended that all text and borders be 2" from the finish size