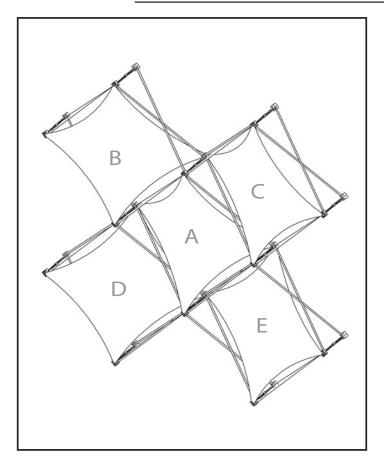

Please add a 1.5" bleed on all sides of each file submitted.



It is recommended that all text and borders be 2" from the finish size



## xpressions \$NAP!™ Setup Guide

## • File Setup •

FOR GENERAL FILE SETUP CONSULT THE FULL FILE PREP GUIDELINE AT: http://xpressions-snap.com/guidelines.htm

For all XSnap skins we require 1.5" of bleed OVERALL (.75" on all sides). If bleed is not provided to us we will do our best to add/clone your artwork when applicable. If not, we will need to bleed out your image to ensure we have enough for print/finishing. See example below:

Artwork provided w/out bleed



Image bled out for print size



Finished Size



X-Factor

Due to the nature of the Xpressions® graphics, we recommend keeping all artwork elements you do not want distorted (ie text, l