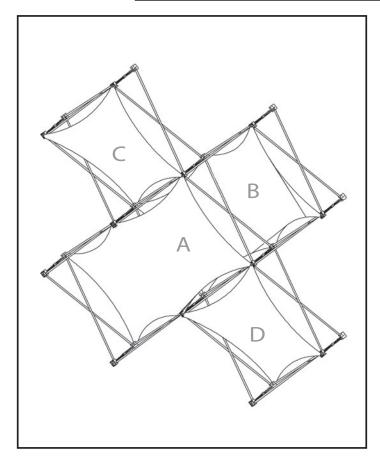

Please add a 1.5" bleed on all sides of each file submitted.



It is recommended that all text and borders be 2" from the finish size



## xpressions \$NAP!™ Setup Guide

## • File Setup •

FOR GENERAL FILE SETUP CONSULT THE FULL FILE PREP GUIDELINE AT: http://xpressions-snap.com/guidelines.htm

For all XSnap skins we require 1.5" of bleed OVERALL (.75" on all sides). If bleed is not provided to us we will do our best to add/clone your artwork when applicable. If not, we will need to bleed out your image to ensure we have enough for print/finishing. See example below:

Artwork provided w/out bleed



Image bled out for print size



Finished Size



X-Factor

Due to the nature of the Xpressions® graphics, we recommend keeping all artwork elements you do not want distorted (ie text, l