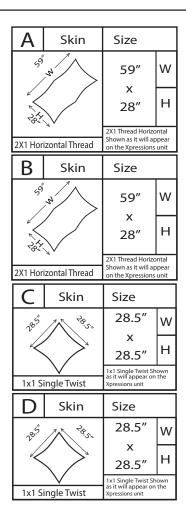

Please add a 1.5" bleed on all sides of each file submitted.



It is recommended that all text and borders be 2" from the finish size



## xpressions \$NAP!™ Setup Guide

## • File Setup •

FOR GENERAL FILE SETUP CONSULT THE FULL FILE PREP GUIDELINE AT: http://xpressions-snap.com/guidelines.htm

For all XSnap skins we require 1.5" of bleed OVERALL (.75" on all sides). If bleed is not provided to us we will do our best to add/clone your artwork when applicable. If not, we will need to bleed out your image to ensure we have enough for print/finishing. See example below:

Artwork provided w/out bleed



Image bled out for print size



Finished Size



X-Factor

Due to the nature of the Xpressions® graphics, we recommend keeping all artwork elements you do not want distorted (ie text, log