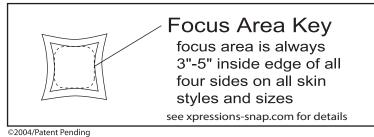

Artwork provided w/out bleed

Image bled out for print size

Finished Size

X-Factor

Due to the nature of the Xpressions® graphics, we recommend keeping all artwork elements you do not want distorted (ie text, logos, or faces) 3-5" in on all sides. Examples below: