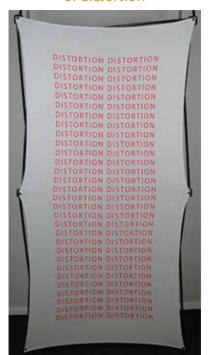

#### • X-Factor •

Due to the nature of the Xpressions<sup>®</sup> graphics, we recommend keeping all artwork elements you do not want distorted (ie text, logos, or faces) 3-5" in on all sides. Examples below:

#### 5" in - least amount of distortion

3" in - distortion becomes more apparent