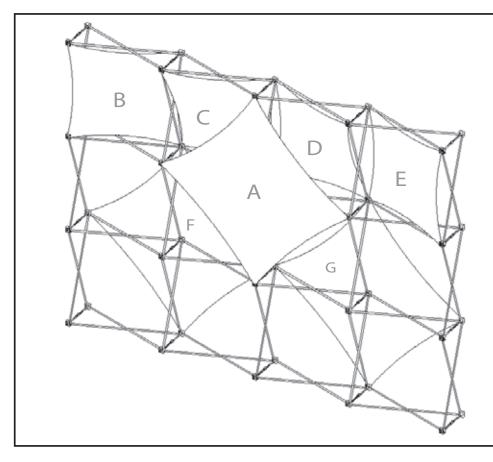

# xpressions<sup>SNAP!</sup>

Please add a 1.5" bleed on all sides of each file submitted.

| Ε                                                                       | Skin                       | Size            |        | F       | Skin       | Size                                      |        | G       | Skin       | Size                                      |            |  |
|-------------------------------------------------------------------------|----------------------------|-----------------|--------|---------|------------|-------------------------------------------|--------|---------|------------|-------------------------------------------|------------|--|
|                                                                         | 28"<br>w<br>izontal Thread | 28″<br>x<br>26″ | W<br>H | 200 24  | 76.<br>76. | 36″<br>x<br>36″                           | w<br>н | 200 24  | 76-<br>76- | 36″<br>x<br>36″                           | н<br>К     |  |
| 1x1 Horizontal Thread Shown as it will appear<br>on the Xpressions unit |                            |                 |        | $\sim$  |            | Diamond Shown as it<br>will appear on the |        |         |            | Diamond Shown as it<br>will appear on the |            |  |
|                                                                         |                            |                 |        | Diamond |            | Xpressions unit                           |        | Diamond |            | Xpressions unit                           | sions unit |  |

### Open Frame Dimensions 117.5"w x 89.5"h x 13"d

It is recommended that all text and borders be 2" from the finish size

2010 Hancock Street San Diego, CA 92110 800.697.4670 info@beautifuldisplays.com

Focus Area Key focus area is always 3"-5" inside edge of all four sides on all skin styles and sizes see xpressions-snap.com for details