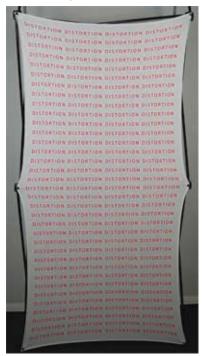

#### • X-Factor •

Due to the nature of the Xpressions<sup>®</sup> graphics, we recommend keeping all artwork elements you do not want distorted (ie text, logos, or faces) 3-5" in on all sides. Examples below:

#### 5" in - least amount of distortion

3" in - distortion becomes more apparent

## 1" in - distortion very noticeable

\*PLEASE NOTE IF DISTORTION IS INTENDED AS PART OF DESIGN\*