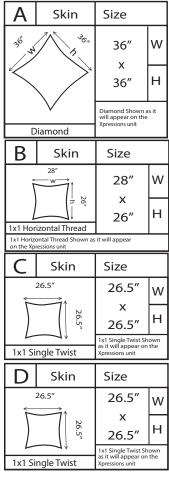

# xpressions<sup>SNAP!</sup>

Please add a 1.5" bleed on all sides of each file submitted.

| Ε                                                                       | Skin                       | Size            |        | F       | Skin       | Size                                      |        | G       | Skin       | Size                                      |            |  |
|-------------------------------------------------------------------------|----------------------------|-----------------|--------|---------|------------|-------------------------------------------|--------|---------|------------|-------------------------------------------|------------|--|
|                                                                         | 28"<br>w<br>izontal Thread | 28″<br>x<br>26″ | W<br>H | 200 24  | 76.<br>76. | 36″<br>x<br>36″                           | w<br>н | 200 24  | 76-<br>76- | 36″<br>x<br>36″                           | н<br>К     |  |
| 1x1 Horizontal Thread Shown as it will appear<br>on the Xpressions unit |                            |                 |        | $\sim$  |            | Diamond Shown as it<br>will appear on the |        |         |            | Diamond Shown as it<br>will appear on the |            |  |
|                                                                         |                            |                 |        | Diamond |            | Xpressions unit                           |        | Diamond |            | Xpressions unit                           | sions unit |  |

### Open Frame Dimensions 117.5"w x 89.5"h x 13"d

It is recommended that all text and borders be 2" from the finish size

2010 Hancock Street San Diego, CA 92110 800.697.4670 info@beautifuldisplays.com

Focus Area Key focus area is always 3"-5" inside edge of all four sides on all skin styles and sizes see xpressions-snap.com for details