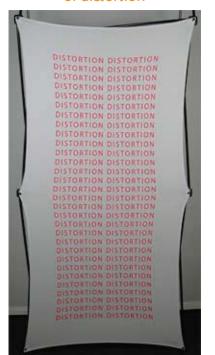

#### • X-Factor •

Due to the nature of the Xpressions<sup>®</sup> graphics, we recommend keeping all artwork elements you do not want distorted (ie text, logos, or faces) 3-5" in on all sides. Examples below:

#### 5" in - least amount of distortion

3" in - distortion becomes more apparent

### 1" in - distortion very noticeable

\*PLEASE NOTE IF DISTORTION IS INTENDED AS PART OF DESIGN\*