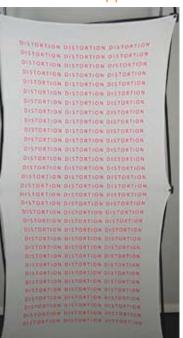

#### • X-Factor •

Due to the nature of the Xpressions<sup>®</sup> graphics, we recommend keeping all artwork elements you do not want distorted (ie text, logos, or faces) 3-5" in on all sides. Examples below:

#### 5" in - least amount of distortion

3" in - distortion becomes more apparent

### 1" in - distortion very noticeable

\*PLEASE NOTE IF DISTORTION IS INTENDED AS PART OF DESIGN\*