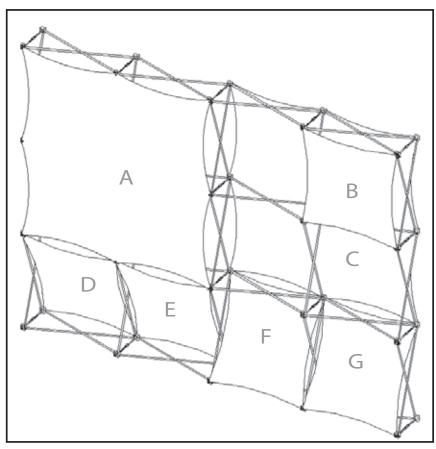

#### XSnap 4x3 U.S. F

| D                                                                                           | Skin | Size     |   | Ε                                                                                           | Skin | Size     |   | F                                                                                            | Skin | Size     |   | G                                                                                           | Skin | Size     |   |
|---------------------------------------------------------------------------------------------|------|----------|---|---------------------------------------------------------------------------------------------|------|----------|---|----------------------------------------------------------------------------------------------|------|----------|---|---------------------------------------------------------------------------------------------|------|----------|---|
|                                                                                             |      | 26″      | w |                                                                                             |      | 26″      | w | 7                                                                                            | 26″  | 26″      | w |                                                                                             |      | 26″      | w |
|                                                                                             | 28″  | x<br>28″ | н |                                                                                             | 28″  | x<br>28″ | н |                                                                                              | 28″  | x<br>28″ | н |                                                                                             |      | x<br>28″ | н |
| 1x1 Vertical Thread   1x1 Vertical Thread Shown as it will appear<br>on the Xpressions unit |      |          |   | 1x1 Vertical Thread   1x1 Vertical Thread Shown as it will appear<br>on the Xpressions unit |      |          |   | 1x1 Vertical Thread<br>1x1 Vertical Thread Shown as it will appear<br>on the Xpressions unit |      |          |   | 1x1 Vertical Thread   1x1 Vertical Thread Shown as it will appear<br>on the Xpressions unit |      |          |   |

#### Open Frame Dimensions 117.5"w x 89.5"h x 13"d

It is recommended that all text and borders be 2" from the finish size

2010 Hancock Street San Diego, CA 92110 800.697.4670 info@beautifuldisplays.com

Focus Area Key focus area is always 3"-5" inside edge of all four sides on all skin styles and sizes see xpressions-snap.com for details