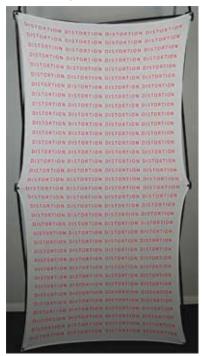

#### • X-Factor •

Due to the nature of the Xpressions<sup>®</sup> graphics, we recommend keeping all artwork elements you do not want distorted (ie text, logos, or faces) 3-5" in on all sides. Examples below:

#### 5" in - least amount of distortion

3" in - distortion becomes more apparent

### 1" in - distortion very noticeable

\*PLEASE NOTE IF DISTORTION IS INTENDED AS PART OF DESIGN\*