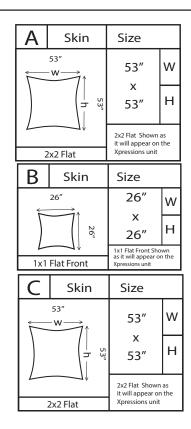

#### XSnap 4x3 U.S. F

| D                                                                                           | Skin | Size     |   | Ε                                                                                           | Skin | Size     |   | F                                                                                            | Skin | Size     |   | G                                                                                           | Skin | Size     |   |
|---------------------------------------------------------------------------------------------|------|----------|---|---------------------------------------------------------------------------------------------|------|----------|---|----------------------------------------------------------------------------------------------|------|----------|---|---------------------------------------------------------------------------------------------|------|----------|---|
|                                                                                             |      | 26″      | w |                                                                                             |      | 26″      | w | 7                                                                                            | 26″  | 26″      | w |                                                                                             |      | 26″      | w |
|                                                                                             | 28″  | x<br>28″ | н |                                                                                             | 28″  | x<br>28″ | н |                                                                                              | 28″  | x<br>28″ | н |                                                                                             |      | x<br>28″ | н |
| 1x1 Vertical Thread   1x1 Vertical Thread Shown as it will appear<br>on the Xpressions unit |      |          |   | 1x1 Vertical Thread   1x1 Vertical Thread Shown as it will appear<br>on the Xpressions unit |      |          |   | 1x1 Vertical Thread<br>1x1 Vertical Thread Shown as it will appear<br>on the Xpressions unit |      |          |   | 1x1 Vertical Thread   1x1 Vertical Thread Shown as it will appear<br>on the Xpressions unit |      |          |   |