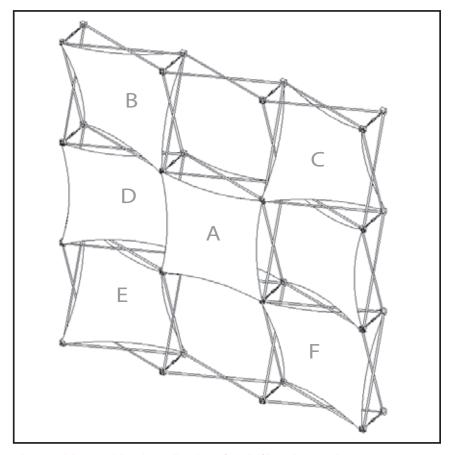

Please add a 1.5" bleed on all sides of each file submitted.

|                                                                                | A Skin           |             |                            | Size                                                                  |          |   |
|--------------------------------------------------------------------------------|------------------|-------------|----------------------------|-----------------------------------------------------------------------|----------|---|
|                                                                                | 28"              |             |                            | 28"                                                                   | w        | ] |
|                                                                                | Ť                |             |                            | Х                                                                     | Н        | 1 |
|                                                                                | 28"              |             |                            | 28″                                                                   |          |   |
|                                                                                | 1x1 Flat Front   |             |                            | 1x1 Flat Front Shown<br>as it will appear on the<br>Xpressions unit   |          |   |
|                                                                                | B Skin           |             |                            | Size                                                                  |          |   |
|                                                                                | 29″              |             |                            | 29"                                                                   | 9" W     |   |
|                                                                                |                  |             |                            | Х                                                                     |          | ł |
|                                                                                | 29"              |             |                            | 29″                                                                   | Н        |   |
|                                                                                | 1x1 Double Twist |             |                            | 1x1 Double Twist Shown<br>as it will appear on the<br>Xpressions unit |          |   |
|                                                                                | <b>C</b> Skin    |             |                            | Size                                                                  |          |   |
|                                                                                | 29"              |             |                            | 29"                                                                   | W        | 1 |
|                                                                                | 29"              |             |                            | X                                                                     | н        | 1 |
|                                                                                |                  |             |                            | 29" Double Twist Shown                                                |          |   |
|                                                                                | 1x1 Double Twist |             |                            | as it will appear on the<br>Xpressions unit                           |          |   |
|                                                                                | D Skin           |             |                            | Size                                                                  |          |   |
|                                                                                | 88″<br>← W —     |             |                            | <del>,</del> 88″                                                      |          | W |
| 28″                                                                            | 1                |             |                            | x                                                                     |          |   |
|                                                                                | <u> </u>         |             |                            | 28"                                                                   |          | Н |
| 3,                                                                             |                  | uble Thread | n as it will appear on the |                                                                       |          |   |
| 3x1 Horizontal Double Thread Shown as it will appear on the<br>Xpressions unit |                  |             |                            |                                                                       |          |   |
|                                                                                | E                | Skin        | 5                          | Size                                                                  |          |   |
|                                                                                | ←                | 29″         |                            | 29"                                                                   | W        |   |
|                                                                                | 1                | 7 ↑ 29′     |                            | X                                                                     | Н        | 1 |
|                                                                                |                  |             | 1x1                        | 29" Double Twist Shown                                                |          | - |
|                                                                                | 1x1 Double Twist |             |                            | 1x1 Double Twist Shown<br>as it will appear on the<br>Xpressions unit |          |   |
|                                                                                | F Skin           |             | 5                          | Size                                                                  |          |   |
|                                                                                | _                | 29″         |                            | 29"                                                                   | W        |   |
|                                                                                | 1                | 29"         |                            | Χ                                                                     | Н        | 1 |
|                                                                                |                  | \  "        | L                          | 29″                                                                   | <u> </u> | 1 |