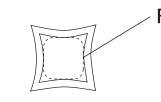

## Focus Area Key

1x1 Double Twist Show as it will appear on the

focus area is always 3"-5" inside edge of all four sides on all skin styles and sizes

see xpressions-snap.com for details