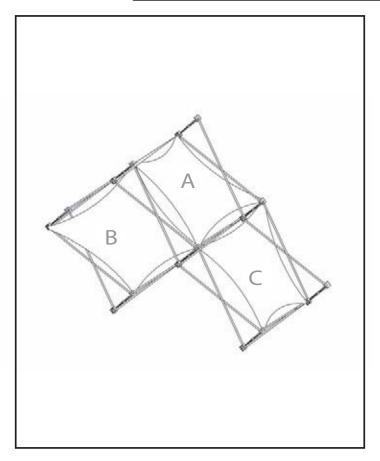

| Λ                      | Skin   | Size                                               |      |
|------------------------|--------|----------------------------------------------------|------|
| $\Delta$               | אנוואכ | 3120                                               |      |
| 78.22 A.S.             |        | 28.5"                                              | w    |
|                        |        | X<br>28.5"                                         | Н    |
|                        |        | 1x1 Single Twist Shown<br>as it will appear on the |      |
| 1x1 Single Twist       |        | Xpressions unit                                    | tire |
| В                      | Skin   | Size                                               |      |
| \$\frac{1}{\sqrt{2}}\$ |        | 28.5"                                              | w    |
|                        |        | X                                                  |      |
|                        |        | 28.5"                                              | Н    |
| V                      |        | 1x1 Single Twist Shown as it will appear on the    |      |
| 1x1 Single Twist       |        | Xpressions unit                                    |      |
| C                      | Skin   | Size                                               |      |
| 1824 Ag. V.            |        | 28.5"<br>X<br>28.5"                                | w    |
|                        |        |                                                    |      |
|                        |        |                                                    | Н    |
|                        |        | 1x1 Single Twist Shown<br>as it will appear on the |      |
| 1x1 Single Twist       |        | Xpressions unit                                    |      |