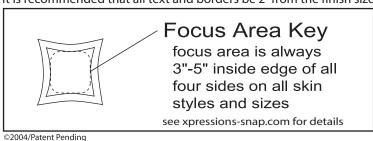

Artwork provided w/out bleed

Image bled out for print size

Finished Size

X-Factor

Due to the nature of the Xpressions® graphics, we recommend keeping all artwork elements you do not want distorted (ie text, logos, or faces) 3-5" in on all sides. Examples below: