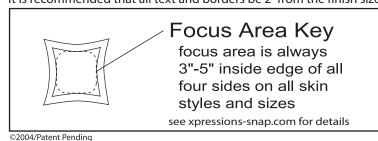

Artwork provided w/out bleed

Image bled out for print size

Finished Size

X-Factor

Due to the nature of the Xpressions® graphics, we recommend keeping all artwork elements you do not want distorted (ie text, logos, or faces) 3-5" in on all sides. Examples below:

5" in - least amount of distortion

3" in - distortion becomes more apparent

1" in - distortion very noticeable