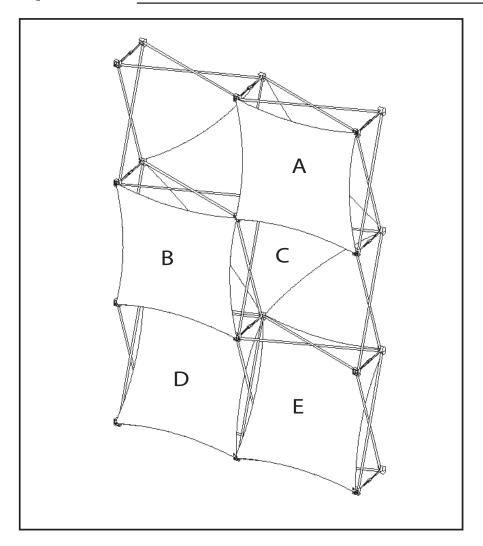

| Δ                                                                                       | Skin              | Size                                                                |          |
|-----------------------------------------------------------------------------------------|-------------------|---------------------------------------------------------------------|----------|
| <b>/</b> \                                                                              |                   | 28"                                                                 | ١٨,      |
| 28″                                                                                     |                   | X                                                                   | VV       |
| )                                                                                       | 28'               | 28"                                                                 | Н        |
| $\Box$                                                                                  | $\longrightarrow$ | 1x1 Flat Front Sho                                                  | wn       |
| 1x1 Flat Front                                                                          |                   | as it will appear on the<br>Xpressions unit                         |          |
| B Skin Size                                                                             |                   |                                                                     |          |
|                                                                                         | 28"               | 28"                                                                 | w        |
|                                                                                         |                   | х                                                                   | <u></u>  |
|                                                                                         | 28"               | 28"                                                                 | Н        |
| 1x1 Flat Front                                                                          |                   | 1x1 Flat Front Shown<br>as it will appear on the<br>Xpressions unit |          |
|                                                                                         |                   |                                                                     |          |
| Skin                                                                                    |                   | Size                                                                |          |
| 3854                                                                                    | 7 36.5.           | 38.5"                                                               | W        |
|                                                                                         |                   | x                                                                   | $\vdash$ |
|                                                                                         |                   | 38.5″                                                               | Н        |
|                                                                                         |                   | Diamond Shown as it will appear on the                              |          |
| Diamond                                                                                 |                   | will appear on the<br>Xpressions unit                               |          |
| D Skin                                                                                  |                   | Size                                                                |          |
| ŕ                                                                                       | 28″<br>w → ↑      | 28"                                                                 | W        |
| )                                                                                       | 3C                | x                                                                   | _        |
| L                                                                                       |                   | 30"                                                                 | Н        |
| 1x1 Vertical Thread  1x1 Vertical Thread Shown as it will appear on the Xpressions unit |                   |                                                                     |          |
| Е                                                                                       | Skin              | Size                                                                |          |
| F                                                                                       | 28″               | 28"                                                                 | W        |
|                                                                                         | 30<br>h           | x                                                                   |          |
| 1 1 1 1/2                                                                               | rtical Thread     | 30"                                                                 | Н        |
| 1x1 Vertical Thread Shown as it will appear on the Xpressions unit                      |                   |                                                                     |          |