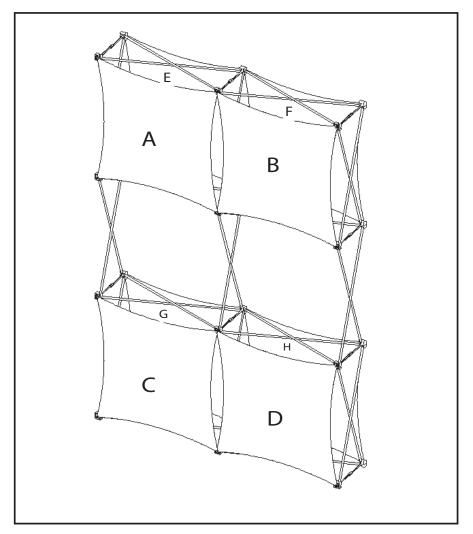

## xpressions \$NAP!™ Setup Guide

## • File Setup •

FOR GENERAL FILE SETUP CONSULT THE FULL FILE PREP GUIDELINE AT: http://xpressions-snap.com/guidelines.htm

For all XSnap skins we require 1.5" of bleed OVERALL (.75" on all sides). If bleed is not provided to us we will do our best to add/clone your artwork when applicable. If not, we will need to bleed out your image to ensure we have enough for print/finishing. See example below:

Artwork provided w/out bleed

Image bled out for print size

Finished Size

X-Factor

Due to the nature of the Xpressions® graphics, we recommend keeping all artwork elements you do not want distorted (ie text, logos, or faces) 3-5" in on all sides. Examples below:

5" in - least amount of distortion

3" in - distortion becomes more apparent

1" in - distortion very noticeable