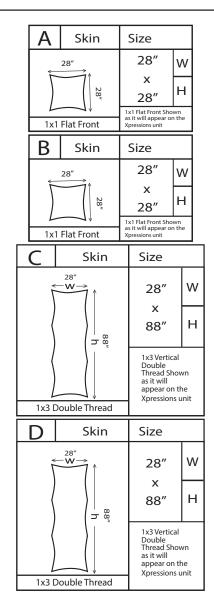

Artwork provided w/out bleed

Image bled out for print size

Finished Size

X-Factor

Due to the nature of the Xpressions® graphics, we recommend keeping all artwork elements you do not want distorted (ie text, logos, or faces) 3-5" in on all sides. Examples below: