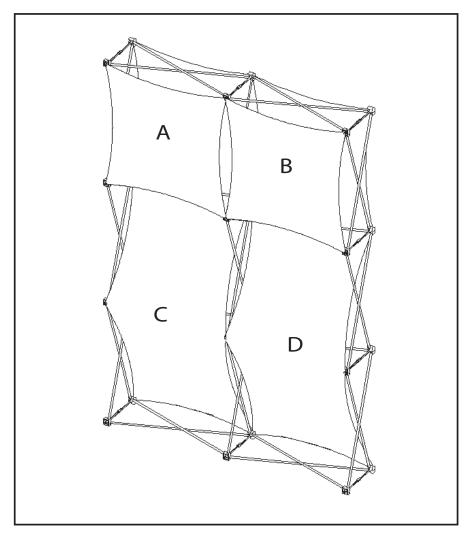

## • File Setup •

FOR GENERAL FILE SETUP CONSULT THE FULL FILE PREP GUIDELINE AT: http://xpressions-snap.com/guidelines.htm

For all XSnap skins we require 1.5" of bleed OVERALL (.75" on all sides). If bleed is not provided to us we will do our best to add/clone your artwork when applicable. If not, we will need to bleed out your image to ensure we have enough for print/finishing. See example below: