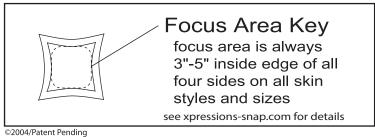

Artwork provided w/out bleed

Image bled out for print size

Finished Size

X-Factor

Due to the nature of the Xpressions® graphics, we recommend keeping all artwork elements you do not want distorted (ie text, logos, or faces) 3-5" in on all sides. Examples below:

5" in - least amount of distortion

3" in - distortion becomes more apparent

1" in - distortion very noticeable