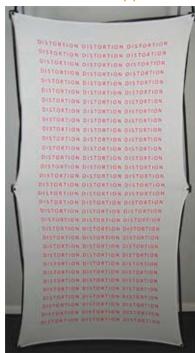

5" in - least amount of distortion

3" in - distortion becomes more apparent

1" in - distortion very noticeable