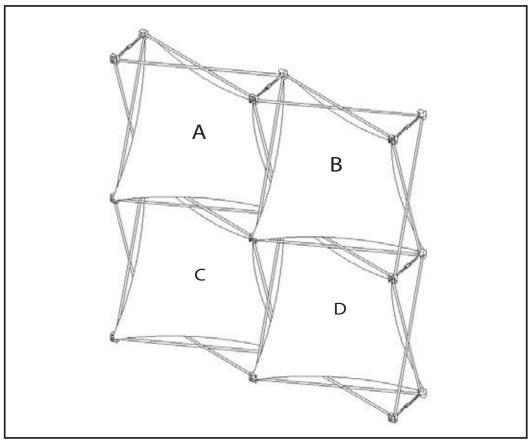

| _                 |                                                                                                                                                                                                                                                                                                                                                                                                                                                                                                                                                                                                                                                                                                                                                                                                                                                                                                                                                                                                                                                                                                                                                                                                                                                                                                                                                                                                                                                                                                                                                                                                                                                                                                                                                                                                                                                                                                                                                                                                                                                                                                                                 |                                                                                   |                  |
|-------------------|---------------------------------------------------------------------------------------------------------------------------------------------------------------------------------------------------------------------------------------------------------------------------------------------------------------------------------------------------------------------------------------------------------------------------------------------------------------------------------------------------------------------------------------------------------------------------------------------------------------------------------------------------------------------------------------------------------------------------------------------------------------------------------------------------------------------------------------------------------------------------------------------------------------------------------------------------------------------------------------------------------------------------------------------------------------------------------------------------------------------------------------------------------------------------------------------------------------------------------------------------------------------------------------------------------------------------------------------------------------------------------------------------------------------------------------------------------------------------------------------------------------------------------------------------------------------------------------------------------------------------------------------------------------------------------------------------------------------------------------------------------------------------------------------------------------------------------------------------------------------------------------------------------------------------------------------------------------------------------------------------------------------------------------------------------------------------------------------------------------------------------|-----------------------------------------------------------------------------------|------------------|
| <u>A</u>          | Skin                                                                                                                                                                                                                                                                                                                                                                                                                                                                                                                                                                                                                                                                                                                                                                                                                                                                                                                                                                                                                                                                                                                                                                                                                                                                                                                                                                                                                                                                                                                                                                                                                                                                                                                                                                                                                                                                                                                                                                                                                                                                                                                            | Size                                                                              |                  |
| 29"               |                                                                                                                                                                                                                                                                                                                                                                                                                                                                                                                                                                                                                                                                                                                                                                                                                                                                                                                                                                                                                                                                                                                                                                                                                                                                                                                                                                                                                                                                                                                                                                                                                                                                                                                                                                                                                                                                                                                                                                                                                                                                                                                                 | 29″                                                                               | w                |
|                   |                                                                                                                                                                                                                                                                                                                                                                                                                                                                                                                                                                                                                                                                                                                                                                                                                                                                                                                                                                                                                                                                                                                                                                                                                                                                                                                                                                                                                                                                                                                                                                                                                                                                                                                                                                                                                                                                                                                                                                                                                                                                                                                                 | x                                                                                 | _                |
| 1 )               | 29"                                                                                                                                                                                                                                                                                                                                                                                                                                                                                                                                                                                                                                                                                                                                                                                                                                                                                                                                                                                                                                                                                                                                                                                                                                                                                                                                                                                                                                                                                                                                                                                                                                                                                                                                                                                                                                                                                                                                                                                                                                                                                                                             | 29"                                                                               | Н                |
| 1v1 Daubla Turist |                                                                                                                                                                                                                                                                                                                                                                                                                                                                                                                                                                                                                                                                                                                                                                                                                                                                                                                                                                                                                                                                                                                                                                                                                                                                                                                                                                                                                                                                                                                                                                                                                                                                                                                                                                                                                                                                                                                                                                                                                                                                                                                                 | 1x1 Double Twist Shown<br>as it will appear on the                                |                  |
| 1x1 Double Twist  |                                                                                                                                                                                                                                                                                                                                                                                                                                                                                                                                                                                                                                                                                                                                                                                                                                                                                                                                                                                                                                                                                                                                                                                                                                                                                                                                                                                                                                                                                                                                                                                                                                                                                                                                                                                                                                                                                                                                                                                                                                                                                                                                 | Xpressions unit                                                                   |                  |
| В                 | Skin                                                                                                                                                                                                                                                                                                                                                                                                                                                                                                                                                                                                                                                                                                                                                                                                                                                                                                                                                                                                                                                                                                                                                                                                                                                                                                                                                                                                                                                                                                                                                                                                                                                                                                                                                                                                                                                                                                                                                                                                                                                                                                                            | Size                                                                              |                  |
| 29"               |                                                                                                                                                                                                                                                                                                                                                                                                                                                                                                                                                                                                                                                                                                                                                                                                                                                                                                                                                                                                                                                                                                                                                                                                                                                                                                                                                                                                                                                                                                                                                                                                                                                                                                                                                                                                                                                                                                                                                                                                                                                                                                                                 | 29″                                                                               | w                |
| 1 F               | $\overrightarrow{j}$                                                                                                                                                                                                                                                                                                                                                                                                                                                                                                                                                                                                                                                                                                                                                                                                                                                                                                                                                                                                                                                                                                                                                                                                                                                                                                                                                                                                                                                                                                                                                                                                                                                                                                                                                                                                                                                                                                                                                                                                                                                                                                            | х                                                                                 |                  |
| )                 | 29"                                                                                                                                                                                                                                                                                                                                                                                                                                                                                                                                                                                                                                                                                                                                                                                                                                                                                                                                                                                                                                                                                                                                                                                                                                                                                                                                                                                                                                                                                                                                                                                                                                                                                                                                                                                                                                                                                                                                                                                                                                                                                                                             | 29″                                                                               | Н                |
| 1 1 5 11 7 11     |                                                                                                                                                                                                                                                                                                                                                                                                                                                                                                                                                                                                                                                                                                                                                                                                                                                                                                                                                                                                                                                                                                                                                                                                                                                                                                                                                                                                                                                                                                                                                                                                                                                                                                                                                                                                                                                                                                                                                                                                                                                                                                                                 | 1x1 Double Twist Shown<br>as it will appear on the                                |                  |
| 1x1 Double Twist  |                                                                                                                                                                                                                                                                                                                                                                                                                                                                                                                                                                                                                                                                                                                                                                                                                                                                                                                                                                                                                                                                                                                                                                                                                                                                                                                                                                                                                                                                                                                                                                                                                                                                                                                                                                                                                                                                                                                                                                                                                                                                                                                                 | Xpressions unit                                                                   |                  |
|                   |                                                                                                                                                                                                                                                                                                                                                                                                                                                                                                                                                                                                                                                                                                                                                                                                                                                                                                                                                                                                                                                                                                                                                                                                                                                                                                                                                                                                                                                                                                                                                                                                                                                                                                                                                                                                                                                                                                                                                                                                                                                                                                                                 |                                                                                   |                  |
| C                 | Skin                                                                                                                                                                                                                                                                                                                                                                                                                                                                                                                                                                                                                                                                                                                                                                                                                                                                                                                                                                                                                                                                                                                                                                                                                                                                                                                                                                                                                                                                                                                                                                                                                                                                                                                                                                                                                                                                                                                                                                                                                                                                                                                            | Size                                                                              |                  |
| C                 | Skin                                                                                                                                                                                                                                                                                                                                                                                                                                                                                                                                                                                                                                                                                                                                                                                                                                                                                                                                                                                                                                                                                                                                                                                                                                                                                                                                                                                                                                                                                                                                                                                                                                                                                                                                                                                                                                                                                                                                                                                                                                                                                                                            | Size<br>29"                                                                       | w                |
| C                 | 29"                                                                                                                                                                                                                                                                                                                                                                                                                                                                                                                                                                                                                                                                                                                                                                                                                                                                                                                                                                                                                                                                                                                                                                                                                                                                                                                                                                                                                                                                                                                                                                                                                                                                                                                                                                                                                                                                                                                                                                                                                                                                                                                             |                                                                                   |                  |
| C                 |                                                                                                                                                                                                                                                                                                                                                                                                                                                                                                                                                                                                                                                                                                                                                                                                                                                                                                                                                                                                                                                                                                                                                                                                                                                                                                                                                                                                                                                                                                                                                                                                                                                                                                                                                                                                                                                                                                                                                                                                                                                                                                                                 | 29"                                                                               | W                |
| C                 | 29"                                                                                                                                                                                                                                                                                                                                                                                                                                                                                                                                                                                                                                                                                                                                                                                                                                                                                                                                                                                                                                                                                                                                                                                                                                                                                                                                                                                                                                                                                                                                                                                                                                                                                                                                                                                                                                                                                                                                                                                                                                                                                                                             | 29"  X 29"  1x1 Double Twist S as it will appear on                               | H                |
| 1x1 D             | 29"                                                                                                                                                                                                                                                                                                                                                                                                                                                                                                                                                                                                                                                                                                                                                                                                                                                                                                                                                                                                                                                                                                                                                                                                                                                                                                                                                                                                                                                                                                                                                                                                                                                                                                                                                                                                                                                                                                                                                                                                                                                                                                                             | 29"<br>X<br>29"                                                                   | H                |
| 1x1 D             | 29"                                                                                                                                                                                                                                                                                                                                                                                                                                                                                                                                                                                                                                                                                                                                                                                                                                                                                                                                                                                                                                                                                                                                                                                                                                                                                                                                                                                                                                                                                                                                                                                                                                                                                                                                                                                                                                                                                                                                                                                                                                                                                                                             | 29"  X 29"  1x1 Double Twist S as it will appear on                               | H                |
| 1x1 D             | 29"<br>→ Department of the control of | 29"  X 29"  1x1 Double Twist S as it will appear on Xpressions unit               | H                |
| 1x1 D D           | ouble Twist  Skin  29"                                                                                                                                                                                                                                                                                                                                                                                                                                                                                                                                                                                                                                                                                                                                                                                                                                                                                                                                                                                                                                                                                                                                                                                                                                                                                                                                                                                                                                                                                                                                                                                                                                                                                                                                                                                                                                                                                                                                                                                                                                                                                                          | 29"  X 29"  1x1 Double Twist S as it will appear on Xpressions unit               | H<br>hown<br>the |
| 1x1 D             | 29"  Description of the control of t  | 29"  X 29"  1x1 Double Twist S as it will appear on Xpressions unit  Size 29"     | H                |
| D                 | ouble Twist  Skin  29"                                                                                                                                                                                                                                                                                                                                                                                                                                                                                                                                                                                                                                                                                                                                                                                                                                                                                                                                                                                                                                                                                                                                                                                                                                                                                                                                                                                                                                                                                                                                                                                                                                                                                                                                                                                                                                                                                                                                                                                                                                                                                                          | 29"  X 29"  1x1 Double Twist S as it will appear on Xpressions unit  Size  29"  X | H<br>hown<br>the |