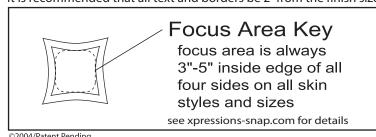

Artwork provided w/out bleed

Image bled out for print size

Finished Size

X-Factor

Due to the nature of the Xpressions® graphics, we recommend keeping all artwork elements you do not want distorted (ie text, logos, or faces) 3-5" in on all sides. Examples below: