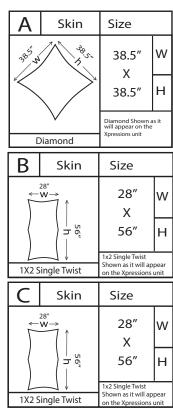

Artwork provided w/out bleed

Image bled out for print size

Finished Size

X-Factor

Due to the nature of the Xpressions® graphics, we recommend keeping all artwork elements you do not want distorted (ie text, logos, or faces) 3-5" in on all sides. Examples below: