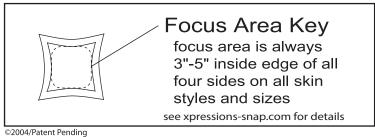

Artwork provided w/out bleed

Image bled out for print size

Finished Size

X-Factor

Due to the nature of the Xpressions® graphics, we recommend keeping all artwork elements you do not want distorted (ie text, logos, or faces) 3-5" in on all sides. Examples below: