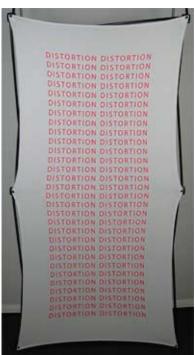

5" in - least amount of distortion

3" in - distortion becomes more apparent

1" in - distortion very noticeable