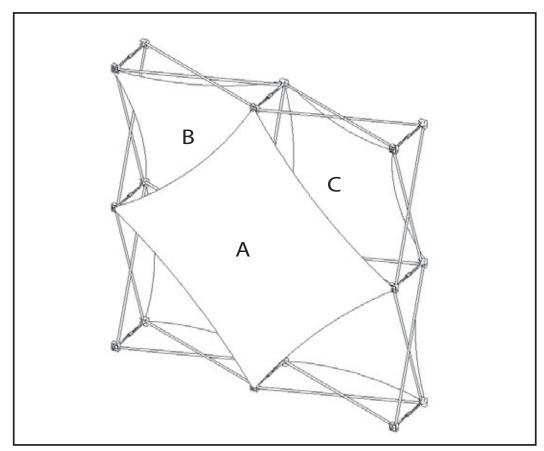

Artwork provided w/out bleed

Image bled out for print size

Finished Size

X-Factor

Due to the nature of the Xpressions® graphics, we recommend keeping all artwork elements you do not want distorted (ie text, logos, or faces) 3-5" in on all sides. Examples below: