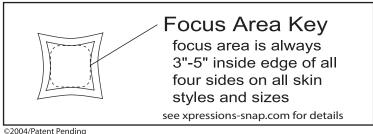

Artwork provided w/out bleed

Image bled out for print size

Finished Size

X-Factor

Due to the nature of the Xpressions® graphics, we recommend keeping all artwork elements you do not want distorted (ie text, logos, or faces) 3-5" in on all sides. Examples below:

5" in - least amount of distortion

3" in - distortion becomes more apparent

1" in - distortion very noticeable