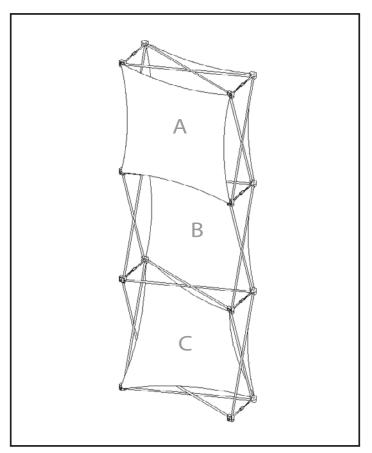

- 83′

1x3 Flat Shown as it will

appear on the Xpressions unit



Please add a 1.5" bleed on all sides of each file submitted.



It is recommended that all text and borders be 2" from the finish size



## xpressions \$NAP!™ Setup Guide

## • File Setup •

FOR GENERAL FILE SETUP CONSULT THE FULL FILE PREP GUIDELINE AT: http://xpressions-snap.com/guidelines.htm

For all XSnap skins we require 1.5" of bleed OVERALL (.75" on all sides). If bleed is not provided to us we will do our best to add/clone your artwork when applicable. If not, we will need to bleed out your image to ensure we have enough for print/finishing. See example below:

Artwork provided w/out bleed



Image bled out for print size



Finished Size



X-Factor

Due to the nature of the Xpressions® graphics, we recommend