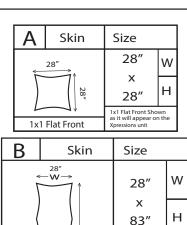

- 83′

1x3 Flat Shown as it will

appear on the Xpressions unit

Please add a 1.5" bleed on all sides of each file submitted.

It is recommended that all text and borders be 2" from the finish size