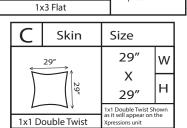

- 83′

1x3 Flat Shown as it will

appear on the Xpressions unit

Please add a 1.5" bleed on all sides of each file submitted.

It is recommended that all text and borders be 2" from the finish size