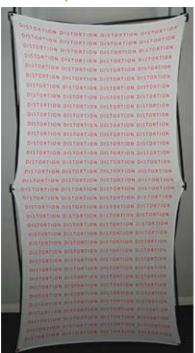

Artwork provided w/out bleed

Image bled out for print size

Finished Size

X-Factor

Due to the nature of the Xpressions® graphics, we recommend keeping all artwork elements you do not want distorted (ie text, logos, or faces) 3-5" in on all sides. Examples below:

5" in - least amount of distortion

3" in - distortion becomes more apparent

1" in - distortion very noticeable