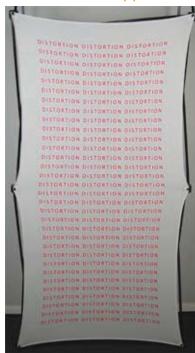

Artwork provided w/out bleed

Image bled out for print size

Finished Size

X-Factor

Due to the nature of the Xpressions® graphics, we recommend keeping all artwork elements you do not want distorted (ie text, logos, or faces) 3-5" in on all sides. Examples below:

5" in - least amount of distortion

3" in - distortion becomes more apparent

1" in - distortion very noticeable