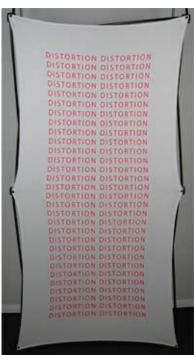

Artwork provided w/out bleed

Image bled out for print size

Finished Size

X-Factor

Due to the nature of the Xpressions® graphics, we recommend keeping all artwork elements you do not want distorted (ie text, logos, or faces) 3-5" in on all sides. Examples below:

5" in - least amount of distortion

3" in - distortion becomes more apparent

1" in - distortion very noticeable