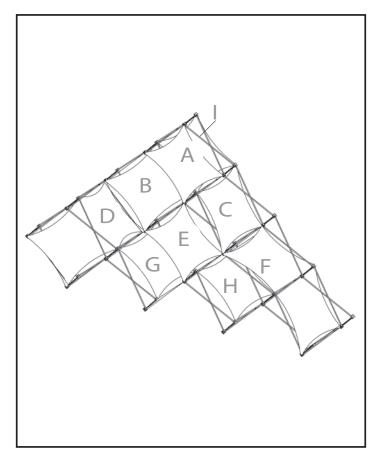

Please add a 1.5" bleed on all sides of each file submitted.



It is recommended that all text and borders be 2" from the finish size



## xpressions \$NAP!™ Setup Guide

## • File Setup •

FOR GENERAL FILE SETUP CONSULT THE FULL FILE PREP GUIDELINE AT: http://xpressions-snap.com/guidelines.htm

For all XSnap skins we require 1.5" of bleed OVERALL (.75" on all sides). If bleed is not provided to us we will do our best to add/clone your artwork when applicable. If not, we will need to bleed out your image to ensure we have enough for print/finishing. See example below:

Artwork provided w/out bleed



Image bled out for print size



Finished Size



X-Factor

Due to the nature of the Xpressions® graphics, we recommend keeping all artwork elements you do not want distorted (ie text, l