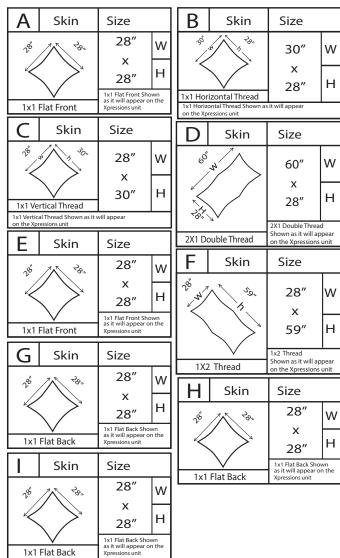

Please add a 1.5" bleed on all sides of each file submitted.



It is recommended that all text and borders be 2" from the finish size



## xpressions \$NAP!™ Setup Guide

## • File Setup •

FOR GENERAL FILE SETUP CONSULT THE FULL FILE PREP GUIDELINE AT: http://xpressions-snap.com/guidelines.htm

For all XSnap skins we require 1.5" of bleed OVERALL (.75" on all sides). If bleed is not provided to us we will do our best to add/clone your artwork when applicable. If not, we will need to bleed out your image to ensure we have enough for print/finishing. See example below:

Artwork provided w/out bleed



Image bled out for print size



Finished Size



X-Factor

Due to the nature of the Xpressions® graphics, we recommend keeping all artwork elements you do not want distorted (ie text, log