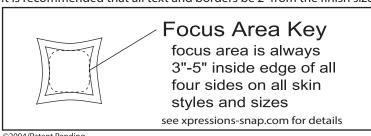

Artwork provided w/out bleed

Image bled out for print size

Finished Size

X-Factor

Due to the nature of the Xpressions® graphics, we recommend keeping all artwork elements you do not want distorted (ie text, logos, or faces) 3-5" in on all sides. Examples below: