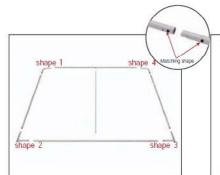

## Snap-Tube<sup>™</sup> Straight Display SETUP INSTRUCTIONS

1. Connect poles by pressing and pushing

- 2. Connect corner sections to straight sections with matching shape codes
- 3. Insert center support pole

4. Connect feet by pressing and pushing.

5. Unzip print and lay image face down. Slide print onto frame like a pillow case.

6. Zip the bottom edge of the graphic beyond the center point as shown above. Zip the remaining side and bottom to meet at the corner. Attach lights if provided.