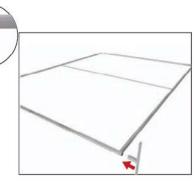

4. Connect feet by pressing and pushing.

5. Unzip print and lay image face down. Slide print onto frame like a pillow case.

6. Zip the bottom edge of the graphic beyond the center point as shown above. Zip the remaining side and bottom to meet at the corner. Attach lights if provided.