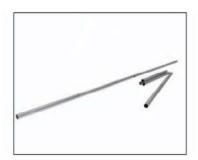

## Snap-Tube<sup>™</sup> Straight Display SETUP INSTRUCTIONS

1. Connect poles by pressing and pushing

- 2. Connect corner sections to straight sections with matching shape codes
- 3. Insert center support pole