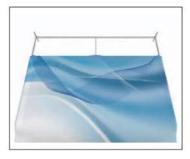

4. Connect feet by pressing and pushing.

5. Unzip print and lay image face down. Slide print onto frame like a pillow case.

6. Zip the bottom edge of the graphic beyond the center point as shown above. Zip the remaining side and bottom to meet at the corner. Attach lights if provided.

7. Position lights as desired and tighten knob to hold in place.

WARNING! OVERTIGHTENING MAY CAUSE DAMAGE TO THE FABRIC IMAGE.

8. Enjoy!

2010 Hancock Street San Diego, CA 92110 800.697.4670 info@beautifuldisplays.com