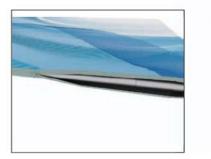

4. Connect feet by pressing and pushing.

5. Unzip print and lay image face down. Slide print onto frame like a pillow case.

6. Zip the bottom edge of the graphic beyond the center point as shown above. Zip the remaining side and bottom to meet at the corner. Attach lights if provided.