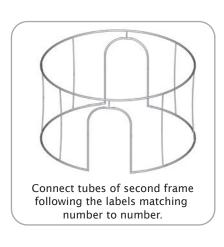

l                                | Qty | Part Code           |
| 50MM CURVED TUBE WITH SPREADER            | x10 | CRCLROOM-RM-T1-SP   |
| 50MM CURVED TUBE WITH SPREADER RIGHT SIDE | x2  | CRCLROOM-RM-T3-SP-R |
| 30MM CURVED SPREADER                      | x12 | CRCLROOM-RM-T2      |
| 50MM CURVED TUBE                          | x8  | CRCLROOM-RM-T1      |
| 50MM CURVED TUBE WITH SPREADER            | x1  | CRCLROOM-RM-T4      |
| 50MM CURVED TUBE WITH SPREADER RIGHT SIDE | x2  | CRCLROOM-RM-T1-SP-R |
| 50MM CURVED TUBE WITH SPREADER            | x1  | CRCLROOM-RM-T4      |
| 50MM CURVED TUBE                          | x4  | CRCLROOM-RM-T5      |
| 50MM CORNER TUBE                          | x4  | CRCLROOM-RM-T6      |



# ASSEMBLE FRAME AS SHOWN



#### STEP 1: ASSEMBLE FRAME