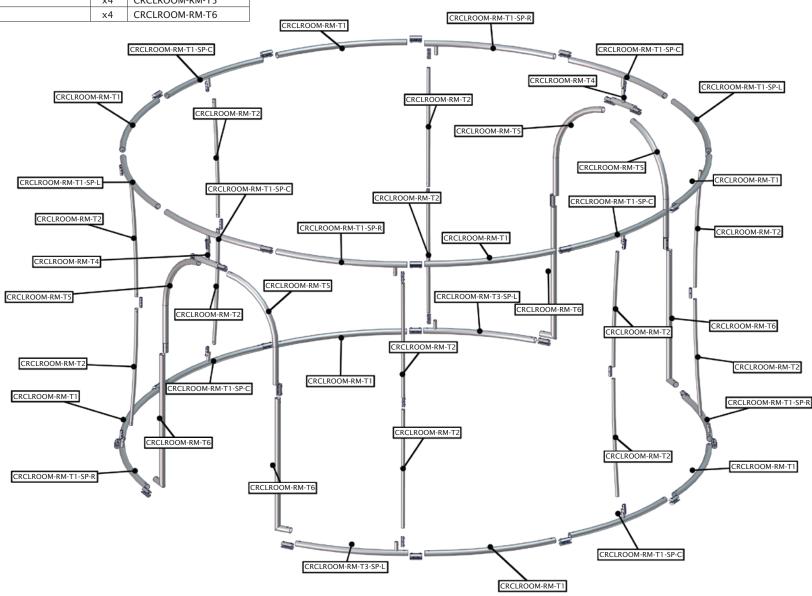

2010 Hancock Street San Diego, CA 92110 800.697.4670 info@beautifuldisplays.com

| Parts Included                            |     |                     |
|-------------------------------------------|-----|---------------------|
| Part Label                                | Qty | Part Code           |
| 50MM CURVED TUBE WITH SPREADER            | x10 | CRCLROOM-RM-T1-SP   |
| 50MM CURVED TUBE WITH SPREADER RIGHT SIDE | x2  | CRCLROOM-RM-T3-SP-R |
| 30MM CURVED SPREADER                      | x12 | CRCLROOM-RM-T2      |
| 50MM CURVED TUBE                          | x8  | CRCLROOM-RM-T1      |
| 50MM CURVED TUBE WITH SPREADER            | x1  | CRCLROOM-RM-T4      |
| 50MM CURVED TUBE WITH SPREADER RIGHT SIDE | x2  | CRCLROOM-RM-T1-SP-R |
| 50MM CURVED TUBE WITH SPREADER            | x1  | CRCLROOM-RM-T4      |
| 50MM CURVED TUBE                          | x4  | CRCLROOM-RM-T5      |
| 50MM CORNER TUBE                          | x4  | CRCLROOM-RM-T6      |