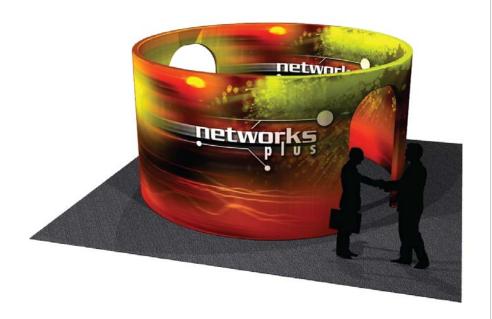

## Circle Room Tension Fabric Structure

The Circle Room is a cylinder-shaped space perfect for meetings, graphical displays, projected presentations, a theater setting & much more. The Circle Room is 15 ft in diameter, 8 ft tall and features two 7 ft tall doorways, encouraging traffic flow through the structure.

### features and benefits:

- State-of-the-art 50mm curved aluminum tube frame with heavy-duty internal spigots
- Cylinder-shaped room is 15ft in diameter
- Two 7ft tall doorways encourage traffic flow
- Kit includes: one frame, one dye-sublimated zipper pillowcase graphics, and 3 wheeled molded storage cases
- Lifetime hardware warranty against manufacturer defects

#### dimensions:

| Graphic                                     |
|---------------------------------------------|
| Total visual area:                          |
| 564.4"w x 96"h                              |
| Outside visual area: 564.4"w x 96"h         |
| Inside visual area: 552.56"w x 96"h         |
| Refer to related graphic template for       |
| more information.                           |
| Graphic material:                           |
| Dye-sublimated zipper pillowcase fabric     |
| Single-sided treehouse outside printed only |
|                                             |
|                                             |