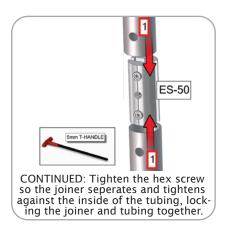

t Label                                | Qty | Part Code           |
| 50MM CURVED TUBE WITH SPREADER            | x10 | CRCLROOM-RM-T1-SP   |
| 50MM CURVED TUBE WITH SPREADER RIGHT SIDE | x2  | CRCLROOM-RM-T3-SP-R |
| 30MM CURVED SPREADER                      | x12 | CRCLROOM-RM-T2      |
| 50MM CURVED TUBE                          | x8  | CRCLROOM-RM-T1      |
| 50MM CURVED TUBE WITH SPREADER            | x1  | CRCLROOM-RM-T4      |
| 50MM CURVED TUBE WITH SPREADER RIGHT SIDE | x2  | CRCLROOM-RM-T1-SP-R |
| 50MM CURVED TUBE WITH SPREADER            | x1  | CRCLROOM-RM-T4      |
| 50MM CURVED TUBE                          | x4  | CRCLROOM-RM-T5      |
| 50MM CORNER TUBE                          | x4  | CRCLROOM-RM-T6      |



# ASSEMBLE FRAME AS SHOWN



#### STEP 1: ASSEMBLE FRAME