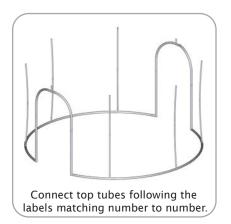

bel                                | Qty | Part Code           |
| 50MM CURVED TUBE WITH SPREADER            | x10 | CRCLROOM-RM-T1-SP   |
| 50MM CURVED TUBE WITH SPREADER RIGHT SIDE | x2  | CRCLROOM-RM-T3-SP-R |
| 30MM CURVED SPREADER                      | x12 | CRCLROOM-RM-T2      |
| 50MM CURVED TUBE                          | x8  | CRCLROOM-RM-T1      |
| 50MM CURVED TUBE WITH SPREADER            | x1  | CRCLROOM-RM-T4      |
| 50MM CURVED TUBE WITH SPREADER RIGHT SIDE | x2  | CRCLROOM-RM-T1-SP-R |
| 50MM CURVED TUBE WITH SPREADER            | x1  | CRCLROOM-RM-T4      |
| 50MM CURVED TUBE                          | x4  | CRCLROOM-RM-T5      |
| 50MM CORNER TUBE                          | x4  | CRCLROOM-RM-T6      |



# ASSEMBLE FRAME AS SHOWN



#### STEP 1: ASSEMBLE FRAME