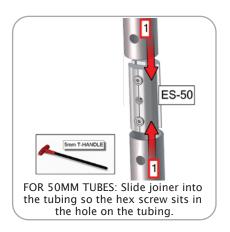

art Label                                | Qty | Part Code           |
| 50MM CURVED TUBE WITH SPREADER            | x10 | CRCLROOM-RM-T1-SP   |
| 50MM CURVED TUBE WITH SPREADER RIGHT SIDE | x2  | CRCLROOM-RM-T3-SP-R |
| 30MM CURVED SPREADER                      | x12 | CRCLROOM-RM-T2      |
| 50MM CURVED TUBE                          | x8  | CRCLROOM-RM-T1      |
| 50MM CURVED TUBE WITH SPREADER            | x1  | CRCLROOM-RM-T4      |
| 50MM CURVED TUBE WITH SPREADER RIGHT SIDE | x2  | CRCLROOM-RM-T1-SP-R |
| 50MM CURVED TUBE WITH SPREADER            | x1  | CRCLROOM-RM-T4      |
| 50MM CURVED TUBE                          | x4  | CRCLROOM-RM-T5      |
| 50MM CORNER TUBE                          | x4  | CRCLROOM-RM-T6      |



# ASSEMBLE FRAME AS SHOWN



#### STEP 1: ASSEMBLE FRAME