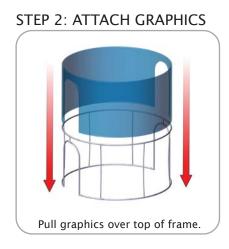

| Qty | Part Code           |
| 50MM CURVED TUBE WITH SPREADER            | x10 | CRCLROOM-RM-T1-SP   |
| 50MM CURVED TUBE WITH SPREADER RIGHT SIDE | x2  | CRCLROOM-RM-T3-SP-R |
| 30MM CURVED SPREADER                      | x12 | CRCLROOM-RM-T2      |
| 50MM CURVED TUBE                          | x8  | CRCLROOM-RM-T1      |
| 50MM CURVED TUBE WITH SPREADER            | x1  | CRCLROOM-RM-T4      |
| 50MM CURVED TUBE WITH SPREADER RIGHT SIDE | x2  | CRCLROOM-RM-T1-SP-R |
| 50MM CURVED TUBE WITH SPREADER            | x1  | CRCLROOM-RM-T4      |
| 50MM CURVED TUBE                          | x4  | CRCLROOM-RM-T5      |
| 50MM CORNER TUBE                          | x4  | CRCLROOM-RM-T6      |



# ASSEMBLE FRAME AS SHOWN



#### STEP 1: ASSEMBLE FRAME