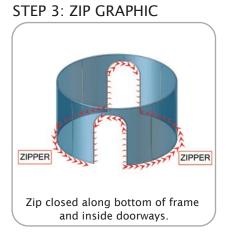

| Qty | Part Code           |
| 50MM CURVED TUBE WITH SPREADER            | x10 | CRCLROOM-RM-T1-SP   |
| 50MM CURVED TUBE WITH SPREADER RIGHT SIDE | x2  | CRCLROOM-RM-T3-SP-R |
| 30MM CURVED SPREADER                      | x12 | CRCLROOM-RM-T2      |
| 50MM CURVED TUBE                          | x8  | CRCLROOM-RM-T1      |
| 50MM CURVED TUBE WITH SPREADER            | x1  | CRCLROOM-RM-T4      |
| 50MM CURVED TUBE WITH SPREADER RIGHT SIDE | x2  | CRCLROOM-RM-T1-SP-R |
| 50MM CURVED TUBE WITH SPREADER            | x1  | CRCLROOM-RM-T4      |
| 50MM CURVED TUBE                          | x4  | CRCLROOM-RM-T5      |
| 50MM CORNER TUBE                          | x4  | CRCLROOM-RM-T6      |



# ASSEMBLE FRAME AS SHOWN



#### STEP 1: ASSEMBLE FRAME