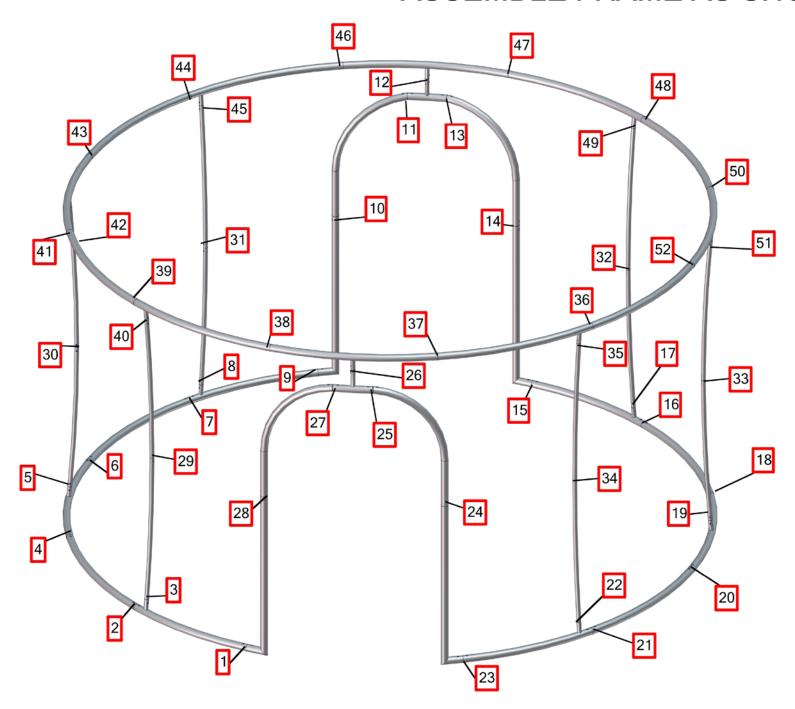

|-----|---------------------|
| Part Label                                | Qty | Part Code           |
| 50MM CURVED TUBE WITH SPREADER            | x10 | CRCLROOM-RM-T1-SP   |
| 50MM CURVED TUBE WITH SPREADER RIGHT SIDE | x2  | CRCLROOM-RM-T3-SP-R |
| 30MM CURVED SPREADER                      | x12 | CRCLROOM-RM-T2      |
| 50MM CURVED TUBE                          | x8  | CRCLROOM-RM-T1      |
| 50MM CURVED TUBE WITH SPREADER            | x1  | CRCLROOM-RM-T4      |
| 50MM CURVED TUBE WITH SPREADER RIGHT SIDE | x2  | CRCLROOM-RM-T1-SP-R |
| 50MM CURVED TUBE WITH SPREADER            | x1  | CRCLROOM-RM-T4      |
| 50MM CURVED TUBE                          | x4  | CRCLROOM-RM-T5      |
| 50MM CORNER TUBE                          | x4  | CRCLROOM-RM-T6      |



# ASSEMBLE FRAME AS SHOWN



#### STEP 1: ASSEMBLE FRAME