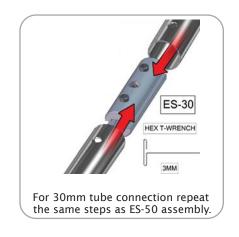

Label                                | Qty | Part Code           |
| 50MM CURVED TUBE WITH SPREADER            | x10 | CRCLROOM-RM-T1-SP   |
| 50MM CURVED TUBE WITH SPREADER RIGHT SIDE | x2  | CRCLROOM-RM-T3-SP-R |
| 30MM CURVED SPREADER                      | x12 | CRCLROOM-RM-T2      |
| 50MM CURVED TUBE                          | x8  | CRCLROOM-RM-T1      |
| 50MM CURVED TUBE WITH SPREADER            | x1  | CRCLROOM-RM-T4      |
| 50MM CURVED TUBE WITH SPREADER RIGHT SIDE | x2  | CRCLROOM-RM-T1-SP-R |
| 50MM CURVED TUBE WITH SPREADER            | x1  | CRCLROOM-RM-T4      |
| 50MM CURVED TUBE                          | x4  | CRCLROOM-RM-T5      |
| 50MM CORNER TUBE                          | x4  | CRCLROOM-RM-T6      |



# ASSEMBLE FRAME AS SHOWN



#### STEP 1: ASSEMBLE FRAME