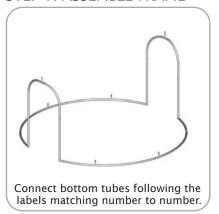

Part Label                                | Qty | Part Code           |
| 50MM CURVED TUBE WITH SPREADER            | x10 | CRCLROOM-RM-T1-SP   |
| 50MM CURVED TUBE WITH SPREADER RIGHT SIDE | x2  | CRCLROOM-RM-T3-SP-R |
| 30MM CURVED SPREADER                      | x12 | CRCLROOM-RM-T2      |
| 50MM CURVED TUBE                          | x8  | CRCLROOM-RM-T1      |
| 50MM CURVED TUBE WITH SPREADER            | x1  | CRCLROOM-RM-T4      |
| 50MM CURVED TUBE WITH SPREADER RIGHT SIDE | x2  | CRCLROOM-RM-T1-SP-R |
| 50MM CURVED TUBE WITH SPREADER            | x1  | CRCLROOM-RM-T4      |
| 50MM CURVED TUBE                          | x4  | CRCLROOM-RM-T5      |
| 50MM CORNER TUBE                          | x4  | CRCLROOM-RM-T6      |



# ASSEMBLE FRAME AS SHOWN



#### STEP 1: ASSEMBLE FRAME