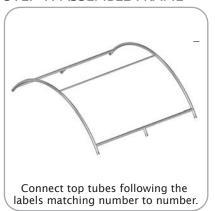

## ARCH ROOM FRAME ASSEMBLY:

#### STEP 1: ASSEMBLE FRAME

square bolt and wingnut.