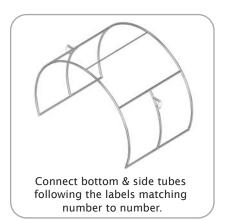

| x4  | ARCH-T2           |  |
| 50MM CURVE WITH 50 AND 30MM SPREADERS RIGHT SIDE     | x1  | ARCH-T2-SP50-30-R |  |
| 50MM CURVE WITH 50 AND 30MM SPREADERS LEFT SIDE      | x1  | ARCH-T2-SP50-30-L |  |
| 50MM CORNER TUBE                                     | x2  | ARCH-T5           |  |
| 50MM X 921MM TUBE                                    | x2  | ARCH-T6           |  |
| 30MM X 1048MM SPREADER                               | x2  | ARCH-T7           |  |
| EXPANDING SPIGOT FOR 30MM TUBE                       | x2  | ES-30             |  |
| EXPANDING SPIGOT FOR 50MM TUBE                       | x23 | ES-50             |  |
| LARGE MONITOR BRACKET                                | x2  | LM-MB             |  |

## ARCH ROOM FRAME ASSEMBLY:



#### STEP 1: ASSEMBLE FRAME



















square bolt and wingnut.