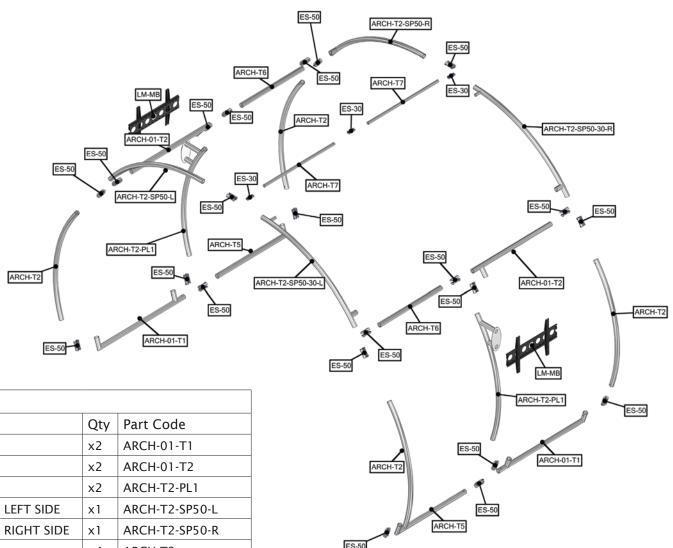

2010 Hancock Street San Diego, CA 92110 800.697.4670 info@beautifuldisplays.com

| Parts Included                                       |     |                   |  |
|------------------------------------------------------|-----|-------------------|--|
| Part Label                                           | Qty | Part Code         |  |
| 50MM CORNER TUBE WITH 50MM SPREADER                  | x2  | ARCH-01-T1        |  |
| 50MM SPREADER                                        | x2  | ARCH-01-T2        |  |
| 2" CURVED TUBE SECTION WITH PLATE IN                 | x2  | ARCH-T2-PL1       |  |
| 2" CURVED TUBE SECTION WITH 50MM SPREADER LEFT SIDE  | x1  | ARCH-T2-SP50-L    |  |
| 2" CURVED TUBE SECTION WITH 50MM SPREADER RIGHT SIDE | x1  | ARCH-T2-SP50-R    |  |
| 2" CURVED TUBE SECTION                               | x4  | ARCH-T2           |  |
| 50MM CURVE WITH 50 AND 30MM SPREADERS RIGHT SIDE     | x1  | ARCH-T2-SP50-30-R |  |
| 50MM CURVE WITH 50 AND 30MM SPREADERS LEFT SIDE      | x1  | ARCH-T2-SP50-30-L |  |
| 50MM CORNER TUBE                                     | x2  | ARCH-T5           |  |
| 50MM X 921MM TUBE                                    | x2  | ARCH-T6           |  |
| 30MM X 1048MM SPREADER                               | x2  | ARCH-T7           |  |
| EXPANDING SPIGOT FOR 30MM TUBE                       | x2  | ES-30             |  |
| EXPANDING SPIGOT FOR 50MM TUBE                       | x23 | ES-50             |  |
| LARGE MONITOR BRACKET                                | x2  | LM-MB             |  |