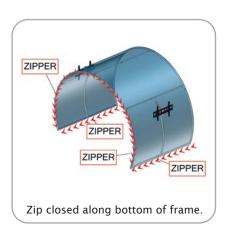

| x4  | ARCH-T2           |  |
| 50MM CURVE WITH 50 AND 30MM SPREADERS RIGHT SIDE     | x1  | ARCH-T2-SP50-30-R |  |
| 50MM CURVE WITH 50 AND 30MM SPREADERS LEFT SIDE      | x1  | ARCH-T2-SP50-30-L |  |
| 50MM CORNER TUBE                                     | x2  | ARCH-T5           |  |
| 50MM X 921MM TUBE                                    | x2  | ARCH-T6           |  |
| 30MM X 1048MM SPREADER                               | x2  | ARCH-T7           |  |
| EXPANDING SPIGOT FOR 30MM TUBE                       | x2  | ES-30             |  |
| EXPANDING SPIGOT FOR 50MM TUBE                       | x23 | ES-50             |  |
| LARGE MONITOR BRACKET                                | x2  | LM-MB             |  |

## ARCH ROOM FRAME ASSEMBLY:



#### STEP 1: ASSEMBLE FRAME



















square bolt and wingnut.