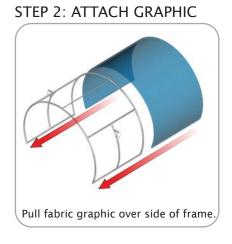

| x4  | ARCH-T2           |  |
| 50MM CURVE WITH 50 AND 30MM SPREADERS RIGHT SIDE     | x1  | ARCH-T2-SP50-30-R |  |
| 50MM CURVE WITH 50 AND 30MM SPREADERS LEFT SIDE      | x1  | ARCH-T2-SP50-30-L |  |
| 50MM CORNER TUBE                                     | x2  | ARCH-T5           |  |
| 50MM X 921MM TUBE                                    | x2  | ARCH-T6           |  |
| 30MM X 1048MM SPREADER                               | x2  | ARCH-T7           |  |
| EXPANDING SPIGOT FOR 30MM TUBE                       | x2  | ES-30             |  |
| EXPANDING SPIGOT FOR 50MM TUBE                       | x23 | ES-50             |  |
| LARGE MONITOR BRACKET                                | x2  | LM-MB             |  |

## ARCH ROOM FRAME ASSEMBLY:



#### STEP 1: ASSEMBLE FRAME



















square bolt and wingnut.