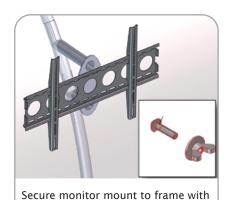

| x4  | ARCH-T2           |  |
| 50MM CURVE WITH 50 AND 30MM SPREADERS RIGHT SIDE     | x1  | ARCH-T2-SP50-30-R |  |
| 50MM CURVE WITH 50 AND 30MM SPREADERS LEFT SIDE      | x1  | ARCH-T2-SP50-30-L |  |
| 50MM CORNER TUBE                                     | x2  | ARCH-T5           |  |
| 50MM X 921MM TUBE                                    | x2  | ARCH-T6           |  |
| 30MM X 1048MM SPREADER                               | x2  | ARCH-T7           |  |
| EXPANDING SPIGOT FOR 30MM TUBE                       | x2  | ES-30             |  |
| EXPANDING SPIGOT FOR 50MM TUBE                       | x23 | ES-50             |  |
| LARGE MONITOR BRACKET                                | x2  | LM-MB             |  |

## ARCH ROOM FRAME ASSEMBLY:



#### STEP 1: ASSEMBLE FRAME



















square bolt and wingnut.