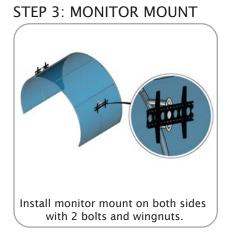

| x4  | ARCH-T2           |  |
| 50MM CURVE WITH 50 AND 30MM SPREADERS RIGHT SIDE     | x1  | ARCH-T2-SP50-30-R |  |
| 50MM CURVE WITH 50 AND 30MM SPREADERS LEFT SIDE      | x1  | ARCH-T2-SP50-30-L |  |
| 50MM CORNER TUBE                                     | x2  | ARCH-T5           |  |
| 50MM X 921MM TUBE                                    | x2  | ARCH-T6           |  |
| 30MM X 1048MM SPREADER                               | x2  | ARCH-T7           |  |
| EXPANDING SPIGOT FOR 30MM TUBE                       | x2  | ES-30             |  |
| EXPANDING SPIGOT FOR 50MM TUBE                       | x23 | ES-50             |  |
| LARGE MONITOR BRACKET                                | x2  | LM-MB             |  |

## ARCH ROOM FRAME ASSEMBLY:



#### STEP 1: ASSEMBLE FRAME



















square bolt and wingnut.