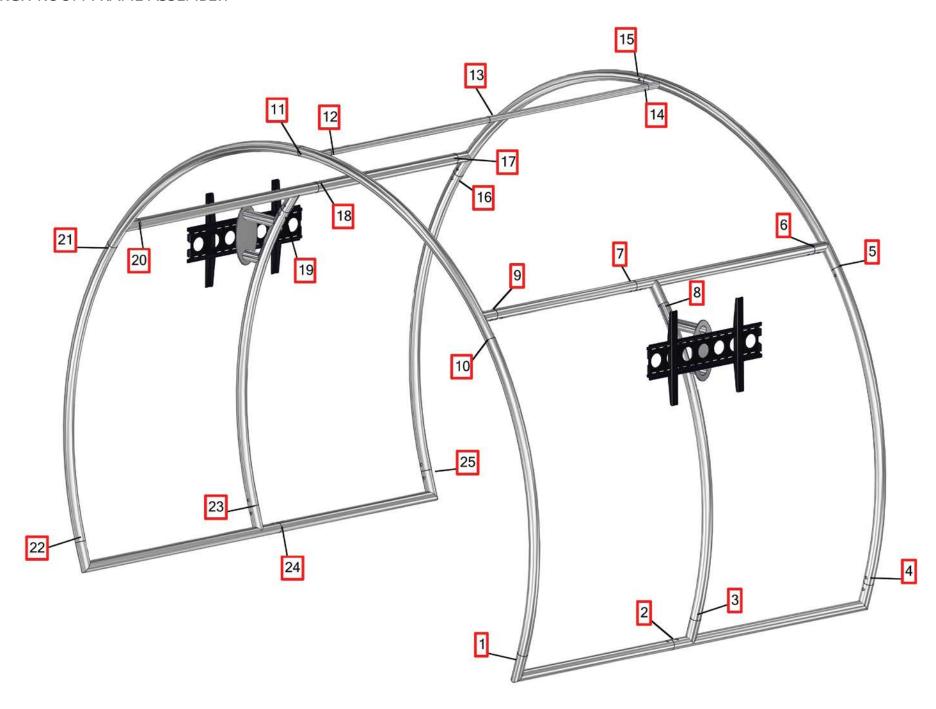

## ARCH ROOM FRAME ASSEMBLY:

#### STEP 1: ASSEMBLE FRAME

square bolt and wingnut.