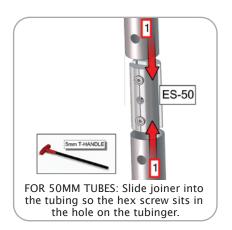

| x4  | ARCH-T2           |  |
| 50MM CURVE WITH 50 AND 30MM SPREADERS RIGHT SIDE     | x1  | ARCH-T2-SP50-30-R |  |
| 50MM CURVE WITH 50 AND 30MM SPREADERS LEFT SIDE      | x1  | ARCH-T2-SP50-30-L |  |
| 50MM CORNER TUBE                                     | x2  | ARCH-T5           |  |
| 50MM X 921MM TUBE                                    | x2  | ARCH-T6           |  |
| 30MM X 1048MM SPREADER                               | x2  | ARCH-T7           |  |
| EXPANDING SPIGOT FOR 30MM TUBE                       | x2  | ES-30             |  |
| EXPANDING SPIGOT FOR 50MM TUBE                       | x23 | ES-50             |  |
| LARGE MONITOR BRACKET                                | x2  | LM-MB             |  |

## ARCH ROOM FRAME ASSEMBLY:



#### STEP 1: ASSEMBLE FRAME



















square bolt and wingnut.