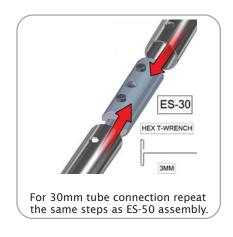

| x4  | ARCH-T2           |  |
| 50MM CURVE WITH 50 AND 30MM SPREADERS RIGHT SIDE     | x1  | ARCH-T2-SP50-30-R |  |
| 50MM CURVE WITH 50 AND 30MM SPREADERS LEFT SIDE      | x1  | ARCH-T2-SP50-30-L |  |
| 50MM CORNER TUBE                                     | x2  | ARCH-T5           |  |
| 50MM X 921MM TUBE                                    | x2  | ARCH-T6           |  |
| 30MM X 1048MM SPREADER                               | x2  | ARCH-T7           |  |
| EXPANDING SPIGOT FOR 30MM TUBE                       | x2  | ES-30             |  |
| EXPANDING SPIGOT FOR 50MM TUBE                       | x23 | ES-50             |  |
| LARGE MONITOR BRACKET                                | x2  | LM-MB             |  |

## ARCH ROOM FRAME ASSEMBLY:



#### STEP 1: ASSEMBLE FRAME



















square bolt and wingnut.