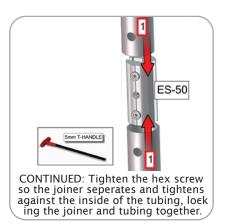

| x4  | ARCH-T2           |  |
| 50MM CURVE WITH 50 AND 30MM SPREADERS RIGHT SIDE     | x1  | ARCH-T2-SP50-30-R |  |
| 50MM CURVE WITH 50 AND 30MM SPREADERS LEFT SIDE      | x1  | ARCH-T2-SP50-30-L |  |
| 50MM CORNER TUBE                                     | x2  | ARCH-T5           |  |
| 50MM X 921MM TUBE                                    | x2  | ARCH-T6           |  |
| 30MM X 1048MM SPREADER                               | x2  | ARCH-T7           |  |
| EXPANDING SPIGOT FOR 30MM TUBE                       | x2  | ES-30             |  |
| EXPANDING SPIGOT FOR 50MM TUBE                       | x23 | ES-50             |  |
| LARGE MONITOR BRACKET                                | x2  | LM-MB             |  |

## ARCH ROOM FRAME ASSEMBLY:



#### STEP 1: ASSEMBLE FRAME



















square bolt and wingnut.