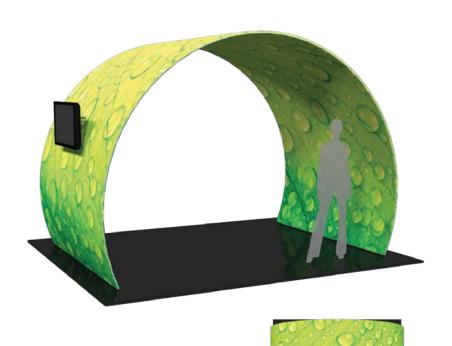

# Arch Room Tension Fabric Structure

Arch rooms add architecture and design to any event or interior space! Easily create and define a stunning entryway, focal point or stage set at your next tradeshow or event. Arch rooms combine pillowcase style stretch fabric graphics with 50mm curved aluminum tube frames; these super structures are made in the USA and collapse to a fraction of their size.

### features and benefits:

- State-of-the-art 50mm curved aluminum tube frame with sturdy internal spigots
- Two monitor mounts included, externally facing, adding a bonus opportunity to display messaging and branding
- Kit includes: one frame, one dye-sublimated zipper pillowcase graphic, 2 monitor mounts, and 2 wheeled molded storage cases
- Lifetime hardware warranty against manufacturer defects

#### dimensions:

| Hardware                                                                                                                                                                  | Graphic                                                                           |
|---------------------------------------------------------------------------------------------------------------------------------------------------------------------------|-----------------------------------------------------------------------------------|
| Assembled unit:<br>136.5625"w x 95.3125"h x 92"d<br>3469mm(w) x 2421mm(h) x 2337mm(d)                                                                                     | Total visual area:<br>Outside: 271.6"w x 92"h<br>6899mm(w) x 2337mm(h)            |
| Top of monitor mount: 64.1875"h (1630mm)  Approximate weight (includes graphic): 116.5 lbs / 52.8 kg                                                                      | Inside: 263"w x 92"h 6680mm(w) x 2337mm(h) Outside has obstructions for monitors. |
| Shipping                                                                                                                                                                  | Refer to related graphic template for more information.                           |
| Shipping dimensions: 1st case: 18"l x 18"ww x 40" up to 66"h 457mm(l) x 457mm(w) x 1016mm(h) up to 1675mm(h) 2nd case: 52"l x 30"w x 15"h 1321mm(l) x 762mm(w) x 381mm(h) | Graphic material: Dye-sublimated zipper pillowcase fabric  *Monitors not included |
| Approximate shipping weight (with cases): 167.5 lbs / 76 kg                                                                                                               |                                                                                   |