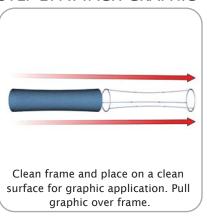

eautifuldisplays.com

| Parts Included                                                  |     |           |  |
|-----------------------------------------------------------------|-----|-----------|--|
| Part Label                                                      | Qty | Part Code |  |
| R13015MM X 30MM CURVED TUBE                                     | x9  | CYL-01-T2 |  |
| 12' GRAPHIC PILLOWCASE                                          | x1  | CYL-01-G  |  |
| R442MM X 30MM CURVED TUBE WITH SWAGED END AND PART C LEFT SIDE  | x3  | CYL-T1-R  |  |
| R442MM X 30MM CURVED TUBE WITH SWAGED END AND PART C RIGHT SIDE | x3  | CYL-T1-L  |  |
| INLINE CONNECTOR FOR 30MM TUBING                                | x6  | TC-30-S   |  |





### STEP 1: ASSEMBLE FRAME







## STEP 2: ATTACH GRAPHIC