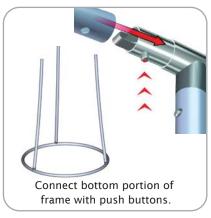

ego, CA 92110 800.697.4670 info@beautifuldisplays.com

| Parts Included                                                  |     |           |  |
|-----------------------------------------------------------------|-----|-----------|--|
| Part Label                                                      | Qty | Part Code |  |
| R13015MM X 30MM CURVED TUBE                                     | x9  | CYL-01-T2 |  |
| 12' GRAPHIC PILLOWCASE                                          | x1  | CYL-01-G  |  |
| R442MM X 30MM CURVED TUBE WITH SWAGED END AND PART C LEFT SIDE  | x3  | CYL-T1-R  |  |
| R442MM X 30MM CURVED TUBE WITH SWAGED END AND PART C RIGHT SIDE | x3  | CYL-T1-L  |  |
| INLINE CONNECTOR FOR 30MM TUBING                                | x6  | TC-30-S   |  |





### STEP 1: ASSEMBLE FRAME







## STEP 2: ATTACH GRAPHIC