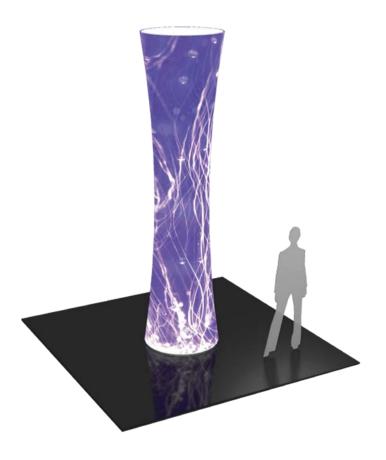

# 12' Event Cylinder

Mix and match our cylinder event towers to add architecture and drama to any event or interior space. Cylinder-shaped towers come in 12 ft, 10 ft and 8 ft heights and 3 ft diameter at the top and bottom. They combine the latest developments in fabric printed technology with aluminum tube frames to add dimension, decor and sculpture to any event, stage set, tradeshow booth or interior space. Our event towers can also accommodate internal LED lighting to create a glowing effect.

### dimensions:

| Hardware                                                                                                                                                 | Graphic                                                                                                                       |
|----------------------------------------------------------------------------------------------------------------------------------------------------------|-------------------------------------------------------------------------------------------------------------------------------|
| Assembled unit: 36"dia x 144"h 914mm(dia) x 3658mm(h)  Approximate weight (includes graphic): 37.8 lbs / 17.14 kg                                        | Total visual area: 56.52"w x 144"h, two prints 1436mm(w) x 3658mm(h)  Refer to related graphic template for more information. |
| Shipping  Shipping dimensions: One case: 19"l x 19"w x 56"h 483mm(l) x 483mm(w) x 1422mm(h)  Approximate shipping weight (with case): 57.8 lbs / 26.2 kg | Graphic material:<br>dye-sublimated zipper pillowcase graphic<br>with opaque liner                                            |