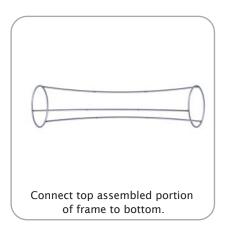

CA 92110 800.697.4670 info@beautifuldisplays.com

| Parts Included                                                  |     |           |  |
|-----------------------------------------------------------------|-----|-----------|--|
| Part Label                                                      | Qty | Part Code |  |
| R13015MM X 30MM CURVED TUBE                                     | x9  | CYL-01-T2 |  |
| 12' GRAPHIC PILLOWCASE                                          | x1  | CYL-01-G  |  |
| R442MM X 30MM CURVED TUBE WITH SWAGED END AND PART C LEFT SIDE  | x3  | CYL-T1-R  |  |
| R442MM X 30MM CURVED TUBE WITH SWAGED END AND PART C RIGHT SIDE | x3  | CYL-T1-L  |  |
| INLINE CONNECTOR FOR 30MM TUBING                                | x6  | TC-30-S   |  |





### STEP 1: ASSEMBLE FRAME







## STEP 2: ATTACH GRAPHIC