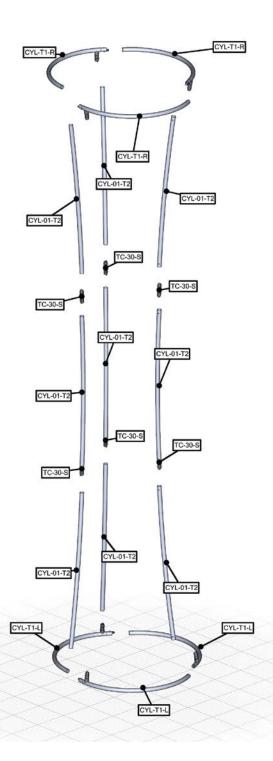

beautiful 2010 Hancock Street San Diego, CA 92110 800.697.4670 info@beautifuldisplays.com

| Parts Included                                                  |     |           |  |
|-----------------------------------------------------------------|-----|-----------|--|
| Part Label                                                      | Qty | Part Code |  |
| R13015MM X 30MM CURVED TUBE                                     | x9  | CYL-01-T2 |  |
| 12' GRAPHIC PILLOWCASE                                          | x1  | CYL-01-G  |  |
| R442MM X 30MM CURVED TUBE WITH SWAGED END AND PART C LEFT SIDE  | x3  | CYL-T1-R  |  |
| R442MM X 30MM CURVED TUBE WITH SWAGED END AND PART C RIGHT SIDE | x3  | CYL-T1-L  |  |
| INLINE CONNECTOR FOR 30MM TUBING                                | x6  | TC-30-S   |  |

### STEP 1: ASSEMBLE FRAME