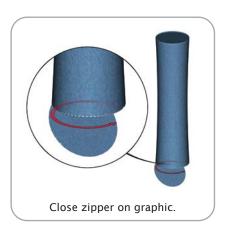

utifuldisplays.com

| Parts Included                                                  |     |           |  |
|-----------------------------------------------------------------|-----|-----------|--|
| Part Label                                                      | Qty | Part Code |  |
| R13015MM X 30MM CURVED TUBE                                     | x9  | CYL-01-T2 |  |
| 12' GRAPHIC PILLOWCASE                                          | x1  | CYL-01-G  |  |
| R442MM X 30MM CURVED TUBE WITH SWAGED END AND PART C LEFT SIDE  | x3  | CYL-T1-R  |  |
| R442MM X 30MM CURVED TUBE WITH SWAGED END AND PART C RIGHT SIDE | x3  | CYL-T1-L  |  |
| INLINE CONNECTOR FOR 30MM TUBING                                | x6  | TC-30-S   |  |





### STEP 1: ASSEMBLE FRAME







## STEP 2: ATTACH GRAPHIC