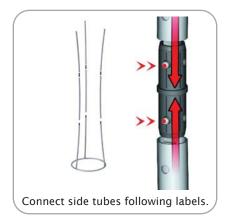

o, CA 92110 800.697.4670 info@beautifuldisplays.com

| Parts Included                                                  |     |           |  |
|-----------------------------------------------------------------|-----|-----------|--|
| Part Label                                                      | Qty | Part Code |  |
| R13015MM X 30MM CURVED TUBE                                     | x9  | CYL-01-T2 |  |
| 12' GRAPHIC PILLOWCASE                                          | x1  | CYL-01-G  |  |
| R442MM X 30MM CURVED TUBE WITH SWAGED END AND PART C LEFT SIDE  | x3  | CYL-T1-R  |  |
| R442MM X 30MM CURVED TUBE WITH SWAGED END AND PART C RIGHT SIDE | x3  | CYL-T1-L  |  |
| INLINE CONNECTOR FOR 30MM TUBING                                | x6  | TC-30-S   |  |





### STEP 1: ASSEMBLE FRAME







## STEP 2: ATTACH GRAPHIC