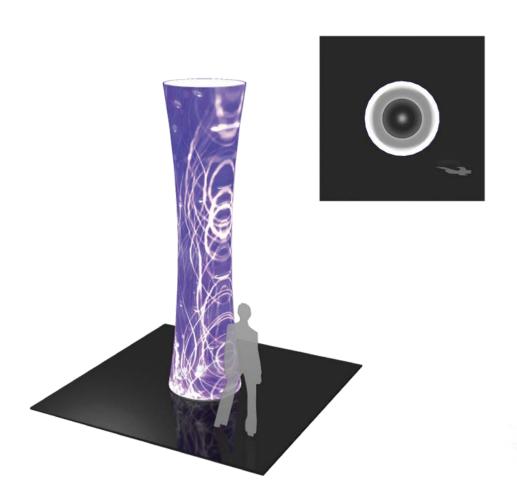

# 12' Event Cylinder

Mix and match our cylinder event towers to add architecture and drama to any event or interior space. Cylinder-shaped towers come in 12 ft, 10 ft and 8 ft heights and 3 ft diameter at the top and bottom. They combine the latest developments in fabric printed technology with aluminum tube frames to add dimension, decor and sculpture to any event, stage set, tradeshow booth or interior space. Our event towers can also accommodate internal LED lighting to create a glowing effect.